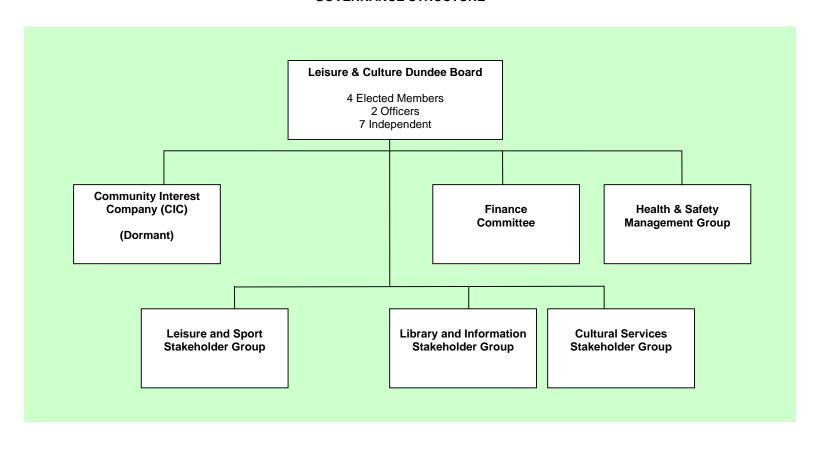

### **GOVERNANCE STRUCTURE**





# LEISURE & CULTURE DUNDEE STRUCTURE





# **Cultural Services**



### **Structure**



#### **Leisure and Sports Structure Managing Director** Head of Leisure and Sport Support Services **Policy and Quality** Olympia Leisure **Dundee Ice Active City:** Active **Active Futures:** Performance Systems: Arena: Support and Development: Communities: Centre: Aquatic DISC Community Dance Data Ice Arena Data Analysis Development Sport Services Management Grove Swim & Development Ice Sports Financial Sport Educational Policy and Olympia Development Support Community Strategy Partnerships Sports Hubs McTaggart Marketing Quality Gymnastics Golf Courses Disability Management Memberships Sport Sports Wildlife Specific Centre Training Development Douglas Sports Centre Young St. Paul's Persons Loch