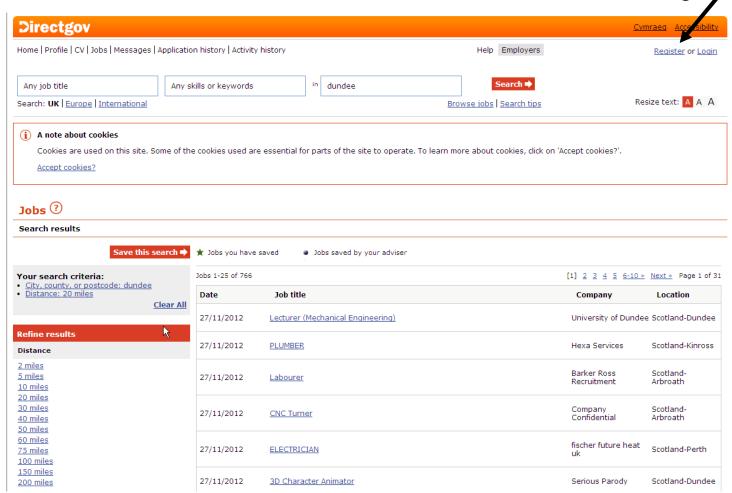

one to apply! All essential details on Top Jobcentre Plus Jobs in Dundee at one glance.

#### 4. Dundee Job Centre Plus - Job Centre Guide

www.jobcentrequide.co.uk/jobcentre-plus-quide/33/dundee

A description for this result is not available because of this site's robots.txt - learn more.

#### Dundee - Gellatly Street Jobcentre Plus - Dundee Dundee City

dundee.inuklocal.co.uk/.../JobCentres/Dundee-Gellatly-Street-Jobcent...
Job Centres in Dundee DD1 3DX. Here you find the details for Dundee - Gellatly Street
Jobcentre Plus in the Category Job Centres in Dundee. A web site you ...

#### Jobcentre Plus - Wikipedia, the free encyclopedia

en.wikipedia.org/wiki/Jobcentre Plus

# Searching and Registering



Then click the search button

# Registering

Click here to start the registration



### The Form

### Directgov

Fill in this form by clicking in the boxes with your — mouse.

You do not need capitals

#### Register for a Government Gateway account

To register for a Government Gateway account using a User ID enter your details below. Please ensure you create a password that you will remember in future. The details you enter will not be sent to any third parties.

| *required information (if you only have                                                                                                                                                                              | a first name or a surname (not both), leave one of the name boxes empty) |  |
|---------------------------------------------------------------------------------------------------------------------