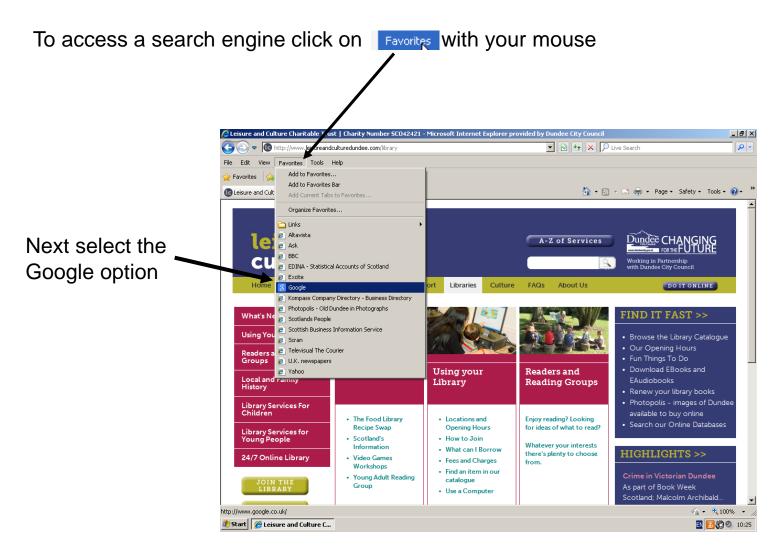

### Universal Johmatch

### For Jobseekers

Before you start the job page registration you will need:

A working e-mail address

A Government Gateway ID (ask at your job centre for this ID code)

Or it will be generated when you finish registration

### Universal Johmatch

### For Jobseekers

To start the Internet click on the following buttons

1. 🥞 start



## Home Page

The home page is the first page that you see when you access the internet.

In the Libraries the Home Page looks like this.



# Search Engine



## Getting the Jobcentre pages



### Find a Job with Universal Jobmatch

Web

Images

Mans

Shopping

More ▼

Search tools

About 10,600,000 results (0.27 seconds)

#### Contact Jobcentre Plus - GOV.UK

https://www.gov.uk/contact-jobcentre-plus

Quick answer Contact **Jobcentre Plus**. Find your local office, get help finding a job, report a change in your circumstances, change a **Jobcentre Plus** appointment ...

#### Click on this line with your mouse



#### Find a job with Universal Jobmatch - GOV.UK

https://www.gov.uk/jobs-jobsearch

20 Nov 2012 – Universal Jobmatch has replaced the **Jobcentre Plus** job search tool. If you're having problems registering with Universal Jobmatch: check your ...



#### Finding a job - GOV.UK

https://www.gov.uk/browse/working/finding-job

How to