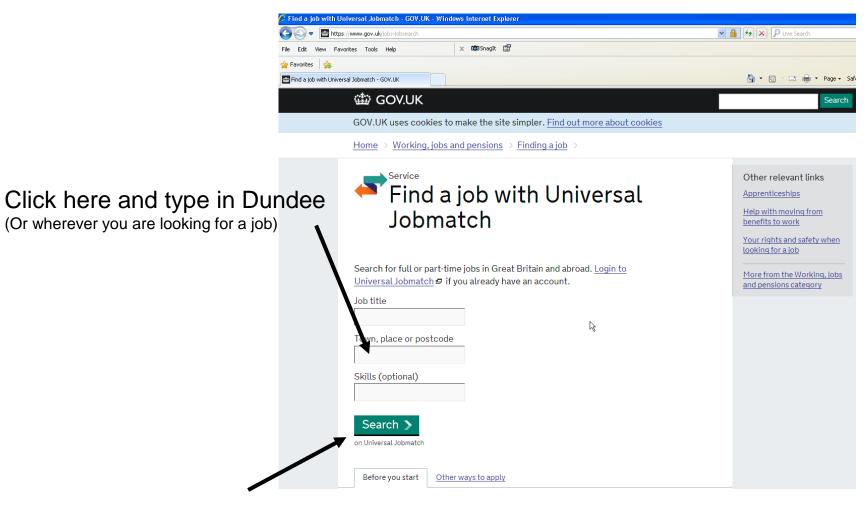

### Find a Job with Universal Jobmatch

Web

Images

Mans

Shopping

More ▼

Search tools

About 10,600,000 results (0.27 seconds)

#### Click on this line with your mouse

### Return to Jobmatch

Home > Working, jobs and pensions > Finding a job >

| Find a job with Universal Jobmatch                                                                                                                                                                                  | C <u>A</u> <u>H</u> <u>b</u> <u>Y</u> <u>Lc</u> |
|---------------------------------------------------------------------------------------------------------------------------------------------------------------------------------------------------------------------|-------------------------------------------------|
| Search for full or part-time jobs in Great Britain and abroad. Login to Universal Jobmatch & if you already have an account.  Job title  Town, place or postcode  Skills (optional)  Search > on Universal Jobmatch |                                                 |

Go back to jobmatch and this time click here