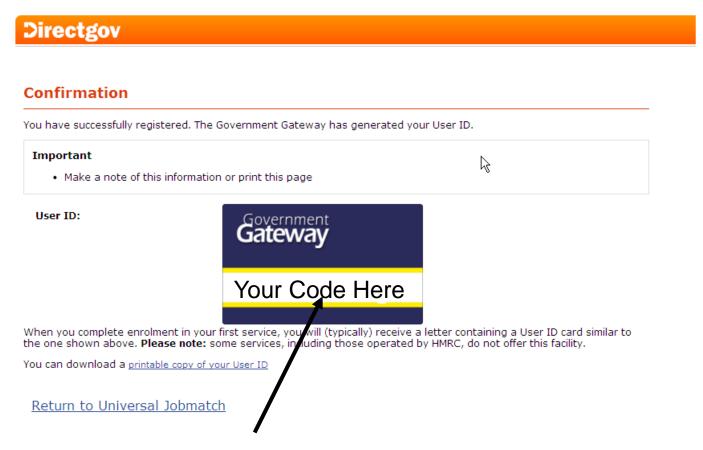

If you do not receive the email, please go to 'Your account' to check that you have entered your email address correctly.

Click the OK and you will be given your Gateway Code

## Gateway Code

Write this code down and keep it safe, you will need it