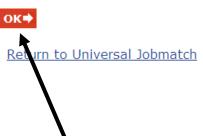

|                                                                          |  |

Return to Universal Jobmatch

Finally click the Button

### Verification

### **Directgov**

#### **Email verification started**

An email has been sent to the email address you provided describing what you need to do next. When you receive the email, follow the instructions in order to complete the email verification process. The link within the email will expire on 28/11/2012 13:22.

If you do not receive the email, please go to 'Your account' to check that you have entered your email address correctly.



Click the OK and you will be given your Gateway Code

## Gateway Code



Write this code down and keep it safe, you will need it

## Verify your email address

You will now have to access your e-mail address.

### This must be done within 24 hours

This is done to prove that you are who you say you are and you have a working e-mail.



# Verify



Select this link to confirm your registration

### Return to Jobmatch

Home > Working, jobs and pensions > Finding a job >

| Find a job with Universal Jobmatch                                                                                                                                                                                  | C <u>A</u> <u>H</u> <u>b</u> <u>Y</u> <u>Lc</u> |
|---------------------------------------------------------