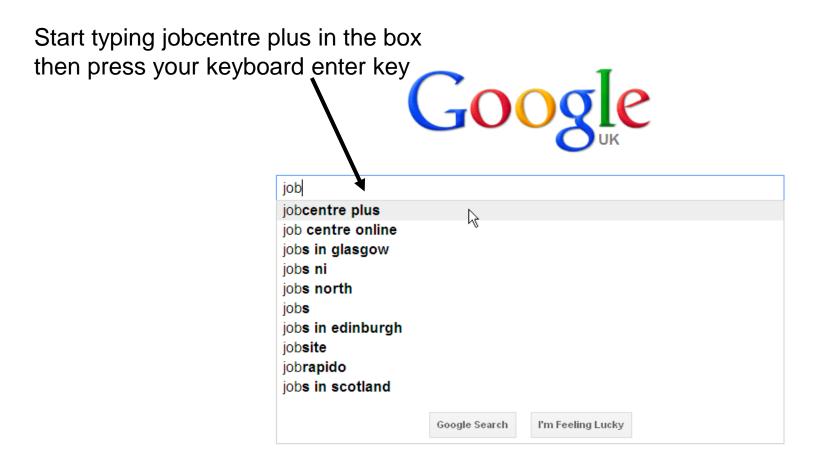

### Find a Job with Universal Jobmatch

Web

Images

Mans

Shopping

More ▼

Search tools

About 10,600,000 results (0.27 seconds)