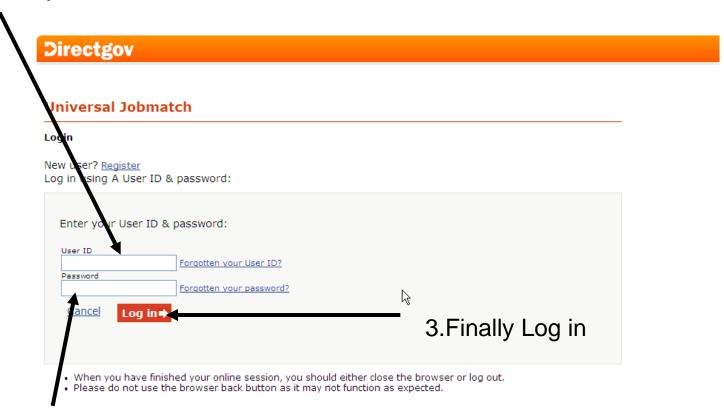

## Login screen

1.Fill in your Gateway ID here

2. Now fill in the password you created here