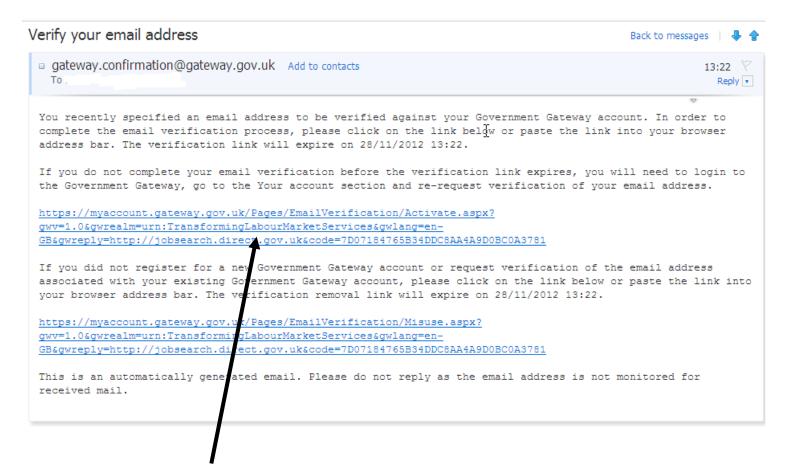

## Verify your email address

You will now have to access your e-mail address.

### This must be done within 24 hours

This is done to prove that you are who you say you are and you have a working e-mail.

# Verify

Select this link to confirm your registration