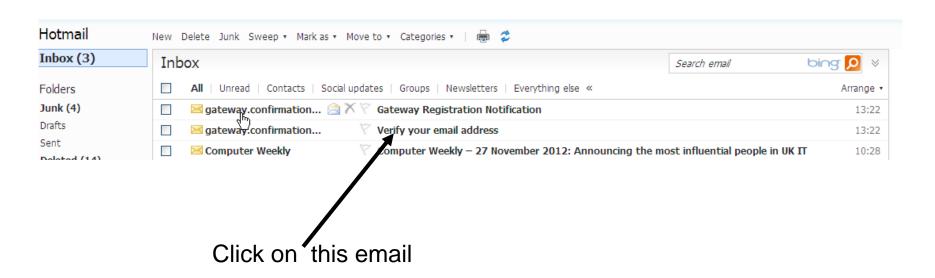

tton

### Verification

### **Directgov**

#### **Email verification started**

An email has been sent to the email address you provided describing what you need to do next. When you receive the email, follow the instructions in order to complete the email verification process. The link within the email will expire on 28/11/2012 13:22.

If you do not receive the email, please go to 'Your account' to check that you have entered your email address correctly.



Click the OK and you will be given your Gateway Code

## Gateway Code



Write this code down and keep it safe, you will need it

## Verify your email address

You will now have to access your e-mail address.

### This must be done within 24 hours

This is done to prove that you are who you say you are and you have a working e-mail.



# Verify



Select this link to confirm your registration

### Return to Jobmatch

Home > Working, jobs and pensions > Finding a job >

| Find a job with Universal Jobmatch                                                                                                                                                                                  | C <u>A</u> <u>H</u> <u>b</u> <u>Y</u> <u>Lc</u> |
|---------------------------------------------------------------------------------------------------------------------------------------------------------------------------------------------------------------------|-------------------------------------------------|
| Search for full or part-time jobs in Great Britain and abroad. Login to Universal Jobmatch & if you already have an account.  Jo