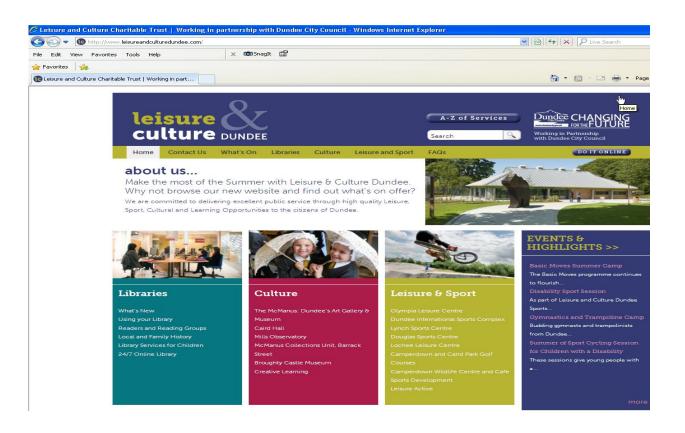

## Home Page

The home page is the first page that you see when you access the internet.

In the Libraries the Home Page looks like this.