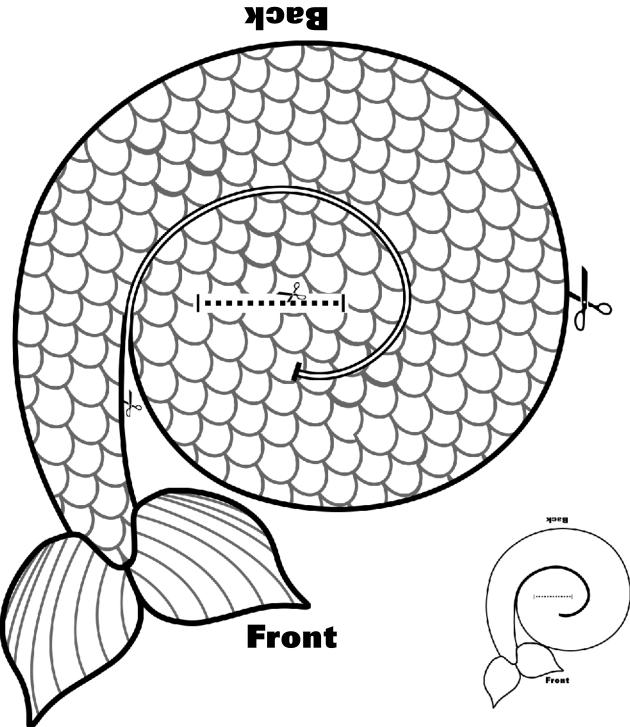

## Instructions:

- Colour in your mermaid and her tail using some nice bright colours.
- Next fold your mermaid in half along the line marked 'fold 1' and glue both sides together this will make cutting out the front and back easier. Let the glue dry before cutting around your mermaid.
- <u>Important:</u> cut carefully around the circle at the top of her head as this is the tab you will use to hang your mermaid up.
- Using a sharp pencil push the tip through the white circle at the top of the head to make a hole for your string/thread to go through. Don't put the string through yet though.
- Now you are ready to cut out the tail cut carefully around the outline and also the line which circles towards the middle of the trail. Then cut the dashed line in the middle of the tail for inserting the body of the mermaid.
- Now fold your mermaid at the dashed line marked '**fold 2**' and insert the body in to the slot you cut in the tail facing towards the tail. Add a piece of sellotape underneath to keep the body in place.
- Finally thread the hanger with string/thread and suspend your mermaid and watch her spin.