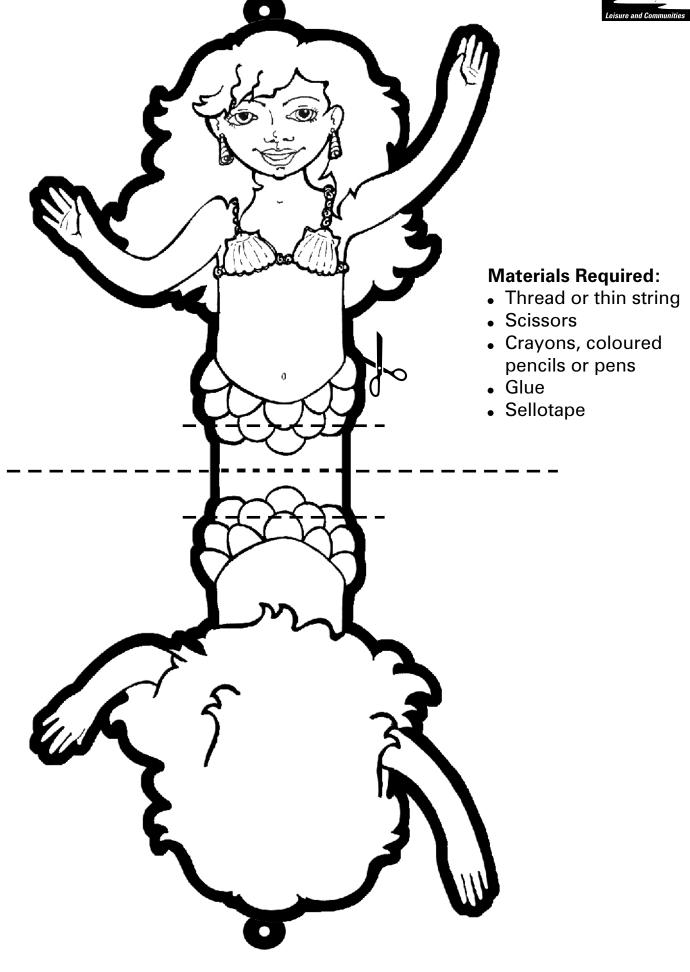

## Instructions:

- Colour in your mermaid and her tail using some nice bright colours.
- Next fold your mermaid in half along the line marked 'fold 1' and glue both sides together this will make cutting out the front and back easier. Let the glue dry before cutting around your mermaid.
- <u>Important:</u> cut carefully around the circle at the top of her head as this is the tab you will use to hang your mermaid up.
- Using a sharp pencil push the tip through the white circle at the top of the head to make a hole for your string/thread to go through. Don't put the string through yet though.
- Now you are ready to cut out the tail cut carefully around the outline and also the line which circles towards the middle of the trail. Then cut the dashed line in the middle of the tail for inserting the body of the mermaid.
- Now fold your mermaid at the dashed line marked '**fold 2**' and insert the body in to the slot you cut in the tail facing towards the tail. Add a piece of sellotape underneath to keep the body in place.
- Finally thread the hanger with string/thread and suspend your mermaid and watch her spin.