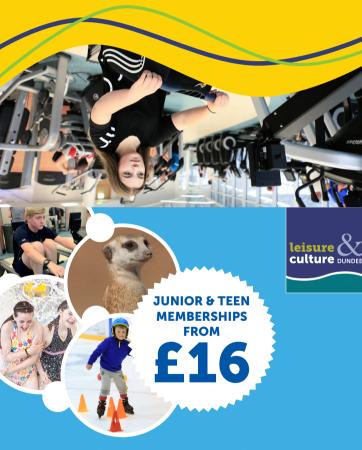

Membership includes all activities listed below;

The Teen Membership is for children aged 12-15 years (£16 per month)

Nembership includes all activities listed below;

The Junior Membership is for children aged 0-11 years (£23 per month)

**TERM 3&4** 