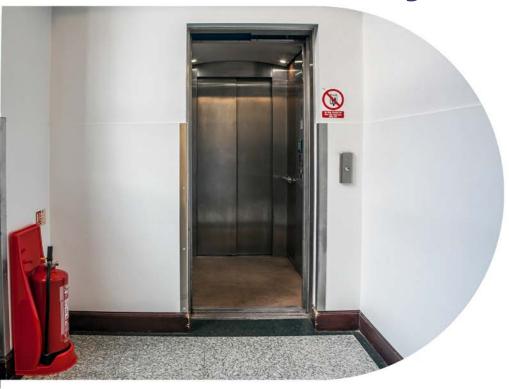

# Caird Hall Dundee Access

leisure Culture DUNDEE



### **External Ramp**





Located at the West entrance - Marryat Door.

Maximum dimensions for scooters Length- 104 cm Width - 56 cm.





### **Internal Ramp**







Inside Marryat Door.



### Level Access All Facilities





Level Access to all facilities is available on both stalls and balcony levels.

All entrance doors 140cm wide x 231 cm height.



Top: Main Stage Lower Right: Auditorium Lower Left: Marryat Hall

### Accessible Platform







Situated off the main foyer corridor.



#### **Lift To Balcony**









## Stalls Toilet with Baby Change Unit







Located to the left at the top of the internal ramp.

Unit provided for the disposal of all sanitary items and wipes.



### **Change Facility**







Unit provided for the disposal of all sanitary items and wipes.





#### **Balcony Toilet**







To the left off the North corridor.

Unit provided for the disposal of all sanitary items and wipes.