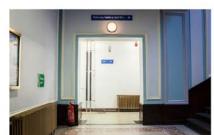

# Caird Hall Dundee Access

leisure Culture DUNDEE



### **External Ramp**





Located at the West entrance - Marryat Door.

Maximum dimensions for scooters Length- 104 cm Width - 56 cm.





### **Internal Ramp**







Inside Marryat Door.



### Level Access All Facilities





Level Access to all facilities is available on both stalls and balcony levels.

All entrance doors 140cm wide x 231 cm height.



Top: Main Stage Lower Right: Auditorium Lower Left: Marryat Hall

### Accessible Platform







Situated off the main foyer corridor.



#### **Lift To Balcony**









## Stalls Toilet with Baby Change Unit







Located to the left at the top of the internal ramp.

Unit provided for the disposal of all sanitary items and wipes.



### **Change Facility**







Unit provided for the disposal of all sanitary items and wipes.





#### **Balcony Toilet**







To the left off the North corridor.

Unit provided for the disposal of all sanitary items and wipes.