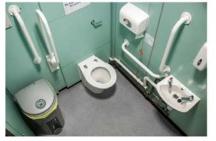

#### **Balcony Toilet**

To the left off the North corridor.

Unit provided for the disposal of all sanitary items and wipes.