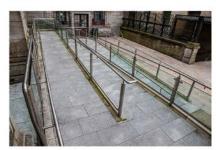

### **External Ramp**

Located at the West entrance - Marryat Door.

Maximum dimensions for scooters Length- 104 cm Width - 56 cm.