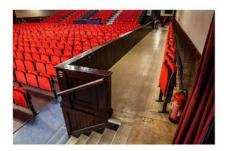

### Level Access All Facilities

Level Access to all facilities is available on both stalls and balcony levels.

All entrance doors 140cm wide x 231 cm height.

Top: Main Stage Lower Right: Auditorium Lower Left: Marryat Hall