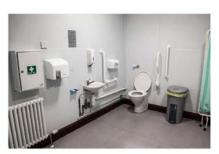

#### **Balcony Toilet**

To the left off the North corridor.

Unit provided for the disposal of all sanitary items and wipes.