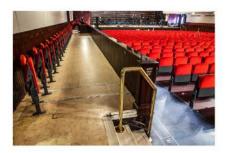

### Level Access All Facilities

Level Access to all facilities is available on both stalls and balcony levels.

All entrance doors 140cm wide x 231 cm height.

Top: Main Stage Lower Right: Auditorium Lower Left: Marryat Hall