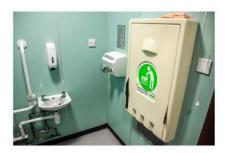

### **Change Facility**

Unit provided for the disposal of all sanitary items and wipes.