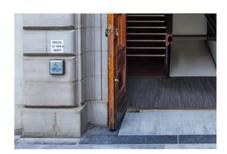

# Caird Hall Dundee Access

leisure Culture DUNDEE



### **External Ramp**





Located at the West entrance - Marryat Door.

Maximum dimensions for scooters Length- 104 cm Width - 56 cm.





### **Internal Ramp**







Inside Marryat Door.



### Level Access All Facilities





Level Access to all facilities is available on both stalls and balcony levels.

All entrance doors 140cm wide x 231 cm height.



Top: Main Stage Lower Right: Auditorium Lower Left: Marryat Hall

### Accessible Platform







Situated off the main foyer corridor.



#### **Lift To Balcony**









## Stalls Toilet with Baby Change Unit







Located to the left at the top of the internal ramp.

Unit provided for the disposal of all sanitary items and wipes.



### **Change Facility**







Unit provided for the disposal of all sanitary items and wipes.





#### **Balcony Toilet**







To the left off the North corridor.

Unit provided for the disposal of all sanitary items and wipes.