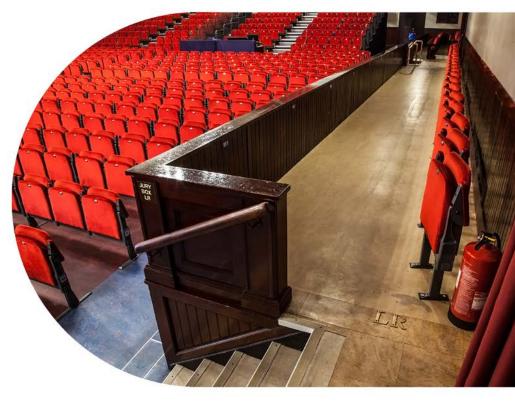

### Level Access All Facilities

Level Access to all facilities is available on both stalls and balcony levels.

All entrance doors 140cm wide x 231 cm height.

Top: Main Stage Lower Right: Auditorium Lower Left: Marryat Hall