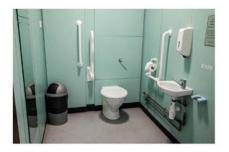

#### **Balcony Toilet**

To the left off the North corridor.

Unit provided for the disposal of all sanitary items and wipes.