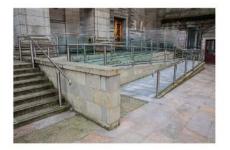

### **External Ramp**

Located at the West entrance - Marryat Door.

Maximum dimensions for scooters Length- 104 cm Width - 56 cm.