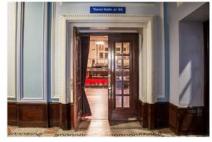

# Caird Hall Dundee Access

leisure Culture DUNDEE



### **External Ramp**





Located at the West entrance - Marryat Door.

Maximum dimensions for scooters Length- 104 cm Width - 56 cm.





### **Internal Ramp**







Inside Marryat Door.



### Level Access All Facilities





Level Access to all facilities is available on both stalls and balcony levels.

All entrance doors 140cm wide x 231 cm height.



Top: Main Stage Lower Right: Auditorium Lower Left: Marryat Hall

### Accessible Platform







Situated off the main foyer corridor.



#### **Lift To Balcony**









## Stalls Toilet with Baby Change Unit







Located to the left at the top of the internal ramp.

Unit provided for the disposal of all sanitary items and wipes.



### **Change Facility**







Unit provided for the disposal of all sanitary items and wipes.





#### **Balcony Toilet**







To the left off the North corridor.

Unit provided for the disposal of all sanitary items and wipes.