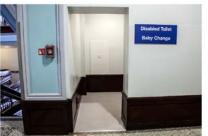

## Stalls Toilet with Baby Change Unit

Located to the left at the top of the internal ramp.

Unit provided for the disposal of all sanitary items and wipes.