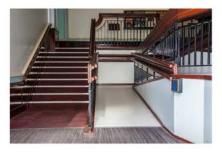

# Caird Hall Dundee Access

leisure Culture DUNDEE



### **External Ramp**





Located at the West entrance - Marryat Door.

Maximum dimensions for scooters Length- 104 cm Width - 56 cm.





### **Internal Ramp**







Inside Marryat Door.



### Level Access All Facilities





Level Access to all facilities is available on both stalls and balcony levels.

All entrance doors 140cm wide x 231 cm height.



Top: Main Stage Lower Right: Auditorium Lower Left: Marryat Hall

### Accessible Platform







Situated off the main foyer corridor.



#### **Lift To Balcony**









## Stalls Toilet with Baby Change Unit







Located to the left at the top of the internal ramp.

Unit provided for the disposal of all sanitary items and wipes.



### **Change Facility**







Unit provided for the disposal of all sanitary items and wipes.





#### **Balcony Toilet**







To the left off the North corridor.

Unit provided for the disposal of all sanitary items and wipes.