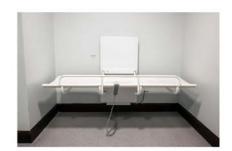

## Stalls Toilet with Baby Change Unit

Located to the left at the top of the internal ramp.

Unit provided for the disposal of all sanitary items and wipes.

### **Change Facility**

Unit provided for the disposal of all sanitary items and wipes.