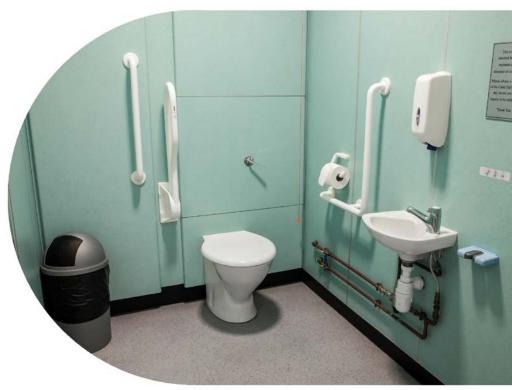

#### **Balcony Toilet**

To the left off the North corridor.

Unit provided for the disposal of all sanitary items and wipes.