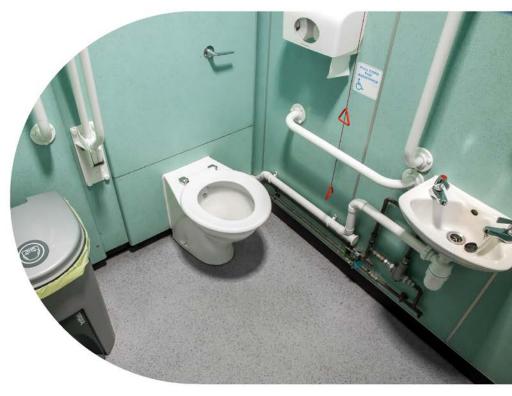

## Stalls Toilet with Baby Change Unit

Located to the left at the top of the internal ramp.

Unit provided for the disposal of all sanitary items and wipes.