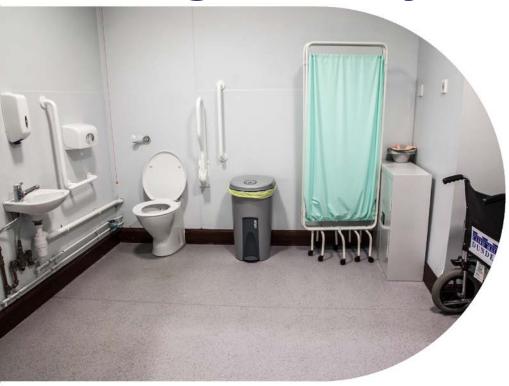

### **Change Facility**

Unit provided for the disposal of all sanitary items and wipes.